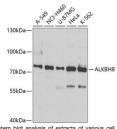

## Anti-ALKBH8 antibody (1-230) (STJ29222)

Applications WB, IHC, IF Host/Source Rabbit Reactivity Human, Mouse

## **PRODUCT PROPERTIES**

Clonality Polyclonal

Clone ID Concentration

Conjugation Unconjugated Purification Affinity purification Dilution Range WB 1:500-1:2000

IHC 1:100-1:200 IF 1:50-1:100

Formulation PBS containing 0.02% Sodium Azide, 50% Glycerol, pH7.3.

## **TARGET INFORMATION**

Gene ID 91801 Gene Symbol ALKBH8

Uniprot ID ALKB8\_HUMAN

Immunogen Recombinant fusion protein containing a sequence corresponding to amino acids 1-230 of human ALKBH8 (NP\_620130.2).