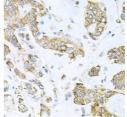

## Anti-ALKBH8 antibody (1-230) (STJ29222)

Applications WB, IHC, IF Host/Source Rabbit Reactivity Human, Mouse

## **PRODUCT PROPERTIES**

Clonality Polyclonal

Clone ID Concentration

Conjugation Unconjugated Purification Affinity purification Dilution Range WB 1:500-1:2000

IHC 1:100-1:200 IF 1:50-1:100

Formulation PBS containing 0.02% Sodium Azide, 50% Glycerol, pH7.3.