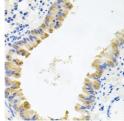

## Anti-ALKBH8 antibody (1-230) (STJ29222)

Applications WB, IHC, IF Host/Source Rabbit Reactivity Human, Mouse

## **PRODUCT PROPERTIES**

Clonality Polyclonal

Clone ID Concentration

Conjugation Unconjugated Purification Affinity purification Dilution Range WB 1:500-1:2000

IHC 1:100-1:200 IF 1:50-1:100

Formulation PBS containing 0.02% Sodium Azide, 50% Glycerol, pH7.3.