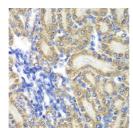

## Anti-PTGES2 antibody (88-377) (STJ29217)

## **GENERAL INFORMATION**

Product Type Primary antibodies

Short Description Rabbit polyclonal antibody anti-PTGES2 (88-377) is suitable for use in Western Blot, Immunohistochemistry and

Immunofluorescence.

Applications WB, IHC, IF Host/Source Rabbit

Reactivity Human, Mouse, Rat