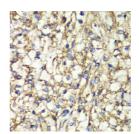

## Anti-PTGES2 antibody (88-377) (STJ29217)

## **GENERAL INFORMATION**

Product Type Primary antibodies

Short Description Rabbit polyclonal antibody anti-PTGES2 (88-377) is suitable for use in Western Blot, Immunohistochemistry and

Immunofluorescence.

Applications WB, IHC, IF Host/Source Rabbit

Reactivity Human, Mouse, Rat