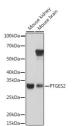

## Anti-PTGES2 antibody (88-377) (STJ29217)

## **GENERAL INFORMATION**

Product Type Primary antibodies

Short Description Rabbit polyclonal antibody anti-PTGES2 (88-377) is suitable for use in Western Blot, Immunohistochemistry and

Immunofluorescence.

Applications WB, IHC, IF Host/Source Rabbit

Reactivity Human, Mouse, Rat