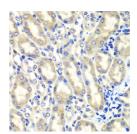

## Anti-PTGES2 antibody (88-377) (STJ29217)

## **GENERAL INFORMATION**

Product Type Primary antibodies

Short Description Rabbit polyclonal antibody anti-PTGES2 (88-377) is suitable for use in Western Blot, Immunohistochemistry and

Immunofluorescence.

Applications WB, IHC, IF Host/Source Rabbit

Reactivity Human, Mouse, Rat