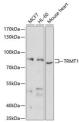

Immunogen Region 460-659
Specificity
Immunogen
Sequence

Western blot analysis of extracts of various cell lines, using TRMT1 antibody (STI29196) at 1:1000 dilution. Secondary antibody: HRP Goat Anti-rabbit IgG (H+L) at 15000 dilution. Lysates/proteins: 25ug per lane. Blocking buffer: 3% nonfat dry milk in TBST. Detection: