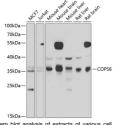

## Anti-COPS6 antibody (58-327) (STJ29152)

## **TARGET INFORMATION**

Gene ID 10980 Gene Symbol COPS6

Uniprot ID CSN6\_HUMAN

Immunogen Recombinant fusion protein containing a sequence corresponding to amino acids 58-327 of human COPS6 (NP\_006824.2).