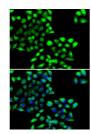

Immunogen Region 58-327 Specificity Immunogen Sequence

Immunofluorescence analysis of MCF7 cells using COPS6 antibody (STJ29152). Blue: DAPI for nuclear