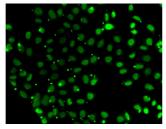

## Anti-SUB1 antibody (1-127) (STJ29150)

Applications WB, IHC, IF, IP Host/Source Rabbit Reactivity Human, Mouse