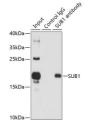

## Anti-SUB1 antibody (1-127) (STJ29150)

Applications WB, IHC, IF, IP Host/Source Rabbit Reactivity Human, Mouse

## **TARGET INFORMATION**

Gene ID 10923 Gene Symbol SUB1 Uniprot ID TCP4\_HUMAN

Immunogen Recombinant fusion protein containing a sequence corresponding to amino acids 1-127 of human SUB1 (NP\_006704.3). Immunogen 1-127 Region