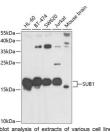

## Anti-SUB1 antibody (1-127) (STJ29150)

Applications WB, IHC, IF, IP Host/Source Rabbit Reactivity Human, Mouse

## **TARGET INFORMATION**

Gene ID 10923 Gene Symbol SUB1 Uniprot ID TCP4\_HUMAN

Immunogen Recombinant fusion protein containing a sequence corresponding to amino acids 1-127 of human SUB1 (NP\_006704.3). Immunogen 1-127 Region