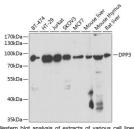

hort Description Rabbit polyclonal antibody anti-DPP3 (1-280) is suitable for use in Western Blot and Immunohistochemistry.

Applications WB, IHC Host/Source Rabbit

Reactivity Human, Mouse, Rat

## **PRODUCT PROPERTIES**

Clonality Polyclonal

Clone ID Concentration

Conjugation Unconjugated Purification Affinity purification Dilution Range WB 1:500-1:2000

IHC 1:50-1:200

Formulation PBS containing 0.02% Sodium Azide, 50% Glycerol, pH7.3.

Isotype IgG

Storage Instruction Store in a freezer at-20°C and avoid freeze-thaw cycles.

## **TARGET INFORMATION**

Gene ID 10072 Gene Symbol DPP3

Uniprot ID DPP3\_HUMAN

Immunogen Recombinant fusion protein containing a sequence corresponding to amino acids 1-280 of human DPP3 (NP\_569710.2).

Immunogen Region 1-280 Specificity Immunogen Sequence