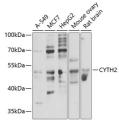

## Anti-CYTH2 antibody (150-350) (STJ29115)

## **TARGET INFORMATION**

Gene ID 9266 Gene Symbol CYTH2 Uniprot ID CYH2\_HUMAN

Immunogen Recombinant fusion protein containing a sequence corresponding to amino acids 150-350 of human CYTH2 (NP\_059431.1).