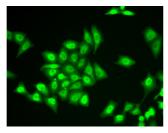

Immunogen Region 1-190 Specificity

Immunogen Sequence

Immunofluorescence analysis of U2OS cells using ZNF217 antibody (STJ29082).