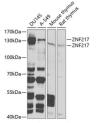

## Anti-ZNF217 antibody (1-190) (STJ29082)

## **GENERAL INFORMATION**

Product Type Primary antibodies

Short Description Rabbit polyclonal antibody anti-ZNF217 (1-190) is suitable for use in Western Blot and Immunofluorescence.

Applications WB, IF Host/Source Rabbit

## **PRODUCT PROPERTIES**

Clonality Polyclonal

Clone ID Concentration

Conjugation Unconjugated Purification Affinity purification Dilution Range WB 1:500-1:2000

IF 1:50-1:100

Formulation PBS containing 0.02% Sodium Azide, 50% Glycerol, pH7.3.