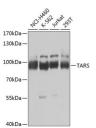

Immunogen Region 1-230 Specificity Immunogen Sequence

estern blot analysis of extracts of various sing TARS Antibody (STJ29073) at 1:1000