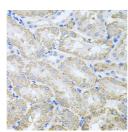

## **GENERAL INFORMATION**

Product Type Primary antibodies

Short Description Rabbit polyclonal antibody anti-TARS (1-230) is suitable for use in Western Blot, Immunohistochemistry and

Immunofluorescence.