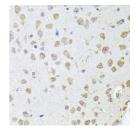

## **GENERAL INFORMATION**

Product Type Primary antibodies

Short Description Rabbit polyclonal antibody anti-TARS (1-230) is suitable for use in Western Blot, Immunohistochemistry and

Immunofluorescence.