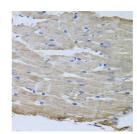

## **GENERAL INFORMATION**

Product Type Primary antibodies

Short Description Rabbit polyclonal antibody anti-TARS (1-230) is suitable for use in Western Blot, Immunohistochemistry and

Immunofluorescence.