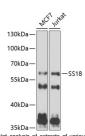

## Anti-SS18 antibody (1-240) (STJ29070)

## **GENERAL INFORMATION**

Product Type Primary antibodies

Short Description Rabbit polyclonal antibody anti-SS18 (1-240) is suitable for use in Western Blot, Immunohistochemistry and

Immunofluorescence.

Applications WB, IHC, IF Host/Source Rabbit Reactivity Human

## **PRODUCT PROPERTIES**

Clonality Polyclonal

Clone ID Concentration

Conjugation Unconjugated Purification Affinity purification Dilution Range WB 1:500-1:2000 IHC 1:50-1:200

IF 1:50-1:100

Formulation PBS containing 0.02% Sodium Azide, 50% Glycerol, pH7.3.