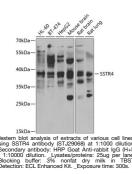

## **GENERAL INFORMATION**

 Product Type
 Primary antibodies

 Short Description
 Rabbit polyclonal antibody anti-SSTR4 (314-388) is suitable for use in Western Blot.

 Applications
 WB

 Host/Source
 Rabbit

 Reactivity
 Human, Mouse, Rat