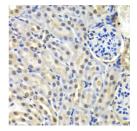

## **GENERAL INFORMATION**

Product Type Primary antibodies

Short Description Rabbit polyclonal antibody anti-SNRPD2 (1-118) is suitable for use in Western Blot and Immunohistochemistry.

Applications WB, IHC Host/Source Rabbit

## **PRODUCT PROPERTIES**

Clonality Polyclonal

Clone ID Concentration

Conjugation Unconjugated Purification Affinity purification

Dilution Range WB 1:500-1:2000 IHC 1:50-1:200

Formulation PBS containing 0.02% Sodium Azide, 50% Glycerol, pH7.3.