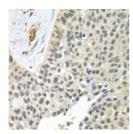

## **GENERAL INFORMATION**

Product Type Primary antibodies

Short Description Rabbit polyclonal antibody anti-SNRPD2 (1-118) is suitable for use in Western Blot and Immunohistochemistry.

Applications WB, IHC Host/Source Rabbit

## **PRODUCT PROPERTIES**

Clonality Polyclonal

Clone ID Concentration

Conjugation Unconjugated Purification Affinity purification

Dilution Range WB 1:500-1:2000 IHC 1:50-1:200

Formulation PBS containing 0.02% Sodium Azide, 50% Glycerol, pH7.3.