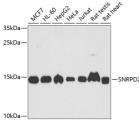

## Anti-SNRPD2 antibody (1-118) (STJ29063)

## **GENERAL INFORMATION**

Product Type Primary antibodies

Short Description Rabbit polyclonal antibody anti-SNRPD2 (1-118) is suitable for use in Western Blot and Immunohistochemistry.

Applications WB, IHC Host/Source Rabbit

## **PRODUCT PROPERTIES**

Clonality Polyclonal

Clone ID Concentration

Conjugation Unconjugated Purification Affinity purification

Dilution Range WB 1:500-1:2000 IHC 1:50-1:200

Formulation PBS containing 0.02% Sodium Azide, 50% Glycerol, pH7.3.