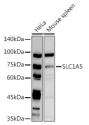

Western blot analysis of extracts of various cell lines using SLC14S antibody (ST129061) at 1:1000 dilution. Secondary antibody: HRP Goat Anti-rabbit IgG (H+L) at 1:0000 dilution. Lysates/proteins: 25ug per lane. Blocking buffer: 3% norfat dry milk in TBST. Detection: