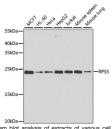

ntibodies

Short Description Rabbit polyclonal antibody anti-RPS5 (1-204) is suitable for use in Western Blot and Immunofluorescence.

Applications WB, IF Host/Source Rabbit Reactivity Human, Mouse

## **PRODUCT PROPERTIES**

Clonality Polyclonal

Clone ID Concentration

Conjugation Unconjugated Purification Affinity purification Dilution Range WB 1:500-1:2000

IF 1:50-1:200

Formulation PBS containing 0.02% Sodium Azide, 50% Glycerol, pH7.3.

Isotype IgG

Storage Instruction Store in a freezer at-20°C and avoid freeze-thaw cycles.

## **TARGET INFORMATION**

Gene ID 6193 Gene Symbol RPS5

Uniprot ID RS5\_HUMAN

Immunogen Recombinant fusion protein containing a sequence corresponding to amino acids 1-204 of human RPS5 (NP\_001000.2).

Immunogen Region 1-204 Specificity Immunogen Sequence