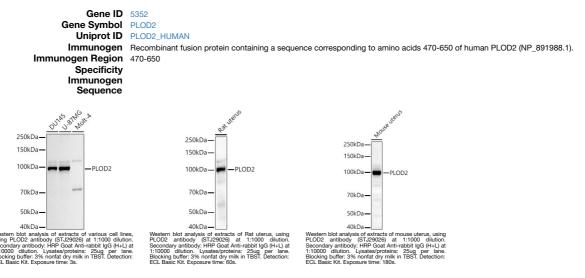

## Anti-PLOD2 antibody (470-650) (STJ29026) STJ29026

## **GENERAL INFORMATION**

 Product Type
 Primary antibodies

 Short Description
 Rabbit polyclonal antibody anti-PLOD2 (470-650) is suitable for use in Western Blot.

 Applications
 WB

 Host/Source
 Rabbit

 Reactivity
 Human, Mouse, Rat