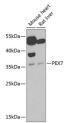

## **TARGET INFORMATION**

Gene ID 5191
Gene Symbol PEX7

Uniprot ID PEX7\_HUMAN

Immunogen Recipion 1-240 are Recipion 1-240.

Immunogen Region 1-240 Specificity Immunogen Sequence

Western blot analysis of extracts of various cell lines, using PEX7 antibody (STJ29024) at 1:1000 dilution. Secondary antibody: HRP Goat Anti-rabbit IgG (H+L) at 1:10000 dilution. Lysates/proteins: 25up per lane. Blocking buffer 3% norfat dry milk in TBSt. Detection:

ECL Basic Kit. Exposure time: 90s.