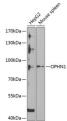

## Anti-OPHN1 antibody (1-270) (STJ29020)

## **GENERAL INFORMATION**

Product Type Primary antibodies

Short Description Rabbit polyclonal antibody anti-OPHN1 (1-270) is suitable for use in Western Blot.

Applications WB Host/Source Rabbit Reactivity Human, Mouse

## **PRODUCT PROPERTIES**

Clonality Polyclonal

Clone ID Concentration

Conjugation Unconjugated Purification Affinity purification Dilution Range WB 1:500-1:2000

Formulation PBS containing 0.02% Sodium Azide, 50% Glycerol, pH7.3.