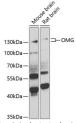

## Anti-OMG antibody (190-420) (STJ29019)

## **GENERAL INFORMATION**

Product Type Primary antibodies

Short Description Rabbit polyclonal antibody anti-OMG (190-420) is suitable for use in Western Blot.

Applications WB Host/Source Rabbit Reactivity Mouse, Rat

## **PRODUCT PROPERTIES**

Clonality Polyclonal

Clone ID Concentration

Conjugation Unconjugated

Purification Affinity purification Dilution Range WB 1:500-1:2000

Formulation PBS containing 0.02% Sodium Azide, 50% Glycerol, pH7.3.