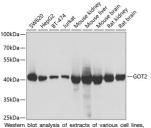

## Anti-GOT2 antibody (30-200) (STJ28995)

## **GENERAL INFORMATION**

Product Type Primary antibodies

Short Description Rabbit polyclonal antibody anti-GOT2 (30-200) is suitable for use in Western Blot and Immunohistochemistry.

Applications WB, IHC Host/Source Rabbit

## **PRODUCT PROPERTIES**

Clonality Polyclonal

Clone ID Concentration

Conjugation Unconjugated Purification Affinity purification Dilution Range WB 1:500-1:2000

IHC 1:50-1:200

Formulation PBS containing 0.02% Sodium Azide, 50% Glycerol, pH7.3.