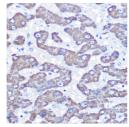

## Anti-GOT2 antibody (30-200) (STJ28995)

## **GENERAL INFORMATION**

Product Type Primary antibodies

Short Description Rabbit polyclonal antibody anti-GOT2 (30-200) is suitable for use in Western Blot and Immunohistochemistry.

Applications WB, IHC Host/Source Rabbit

## **PRODUCT PROPERTIES**

Clonality Polyclonal

Clone ID Concentration

Conjugation Unconjugated Purification Affinity purification Dilution Range WB 1:500-1:2000

IHC 1:50-1:200

Formulation PBS containing 0.02% Sodium Azide, 50% Glycerol, pH7.3.