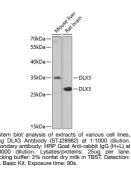

y antibodies

 Short Description
 Rabbit polyclonal antibody anti-DLX3 (1-120) is suitable for use in Western Blot.

 Applications
 WB

 Host/Source
 Rabbit

 Reactivity
 Mouse, Rat

## **PRODUCT PROPERTIES**

 Clonality
 Polyclonal

 Clone ID

 Concentration

 Conjugation
 Uconjugated

 Purification
 Affinity purification

 Dilution Range
 WB 1:500-1:2000

 Formulation
 PBS containing 0.02% Sodium Azide, 50% Glycerol, pH7.3.

 Isotype
 Igg

 Storage Instruction
 Store in a freezer at-20°C and avoid freeze-thaw cycles.

## **TARGET INFORMATION**

 Gene ID
 1747

 Gene Symbol
 DLX3

 Uniprot ID
 DLX3\_HUMAN

 Immunogen Region
 Recombinant fusion protein containing a sequence corresponding to amino acids 1-120 of human DLX3 (NP\_005211.1).

 Immunogen Region
 1-120

 Specificity
 Kernel ID



This product is suitable for in-vitro studies under the RESEARCH USE ONLY [RUO] licence. This product must not be used as for diagnostic or other medical purposes. St John's Laboratory Ltd, Knowledge Dock Business Centre, University Way, London, E16 2RD | Tel: 0208 223 3081