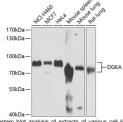

## Anti-DGKA antibody (1-200) (STJ28976)

## **GENERAL INFORMATION**

Product Type Primary antibodies

Short Description Rabbit polyclonal antibody anti-DGKA (1-200) is suitable for use in Western Blot.

Applications WB Host/Source Rabbit

Reactivity Human, Mouse, Rat

## **TARGET INFORMATION**

Gene ID 1606 Gene Symbol DGKA

Uniprot ID DGKA\_HUMAN

Immunogen Recombinant fusion protein containing a sequence corresponding to amino acids 1-200 of human DGKA (NP\_958852.1). Immunogen Region 1-200