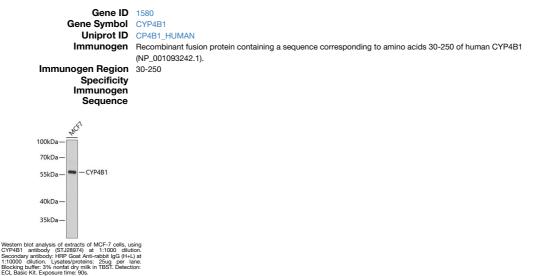

## Anti-CYP4B1 antibody (30-250) (STJ28974) STJ28974

## **GENERAL INFORMATION**

 Product Type
 Primary antibodies

 Short Description
 Rabbit polyclonal antibody anti-CYP4B1 (30-250) is suitable for use in Western Blot and Immunofluorescence.

 Applications
 WB, IF

 Host/Source
 Rabbit

 Heactivity
 Human

## **PRODUCT PROPERTIES**

 
 Clonality
 Polyclonal

 Clone ID
 Polyclonal

 Concentration
 Conjugated

 Purification
 Affinity purification

 Dilution Range
 WB 1:500-1:2000 IF 1:50-1:200

 Formulation
 PBS containing 0.02% Sodium Azide, 50% Glycerol, pH7.3.

 Isotype
 IgG

 Storage Instruction
 Store in a freezer at-20°C and avoid freeze-thaw cycles.

## **TARGET INFORMATION**



This product is suitable for in-vitro studies under the RESEARCH USE ONLY [RUO] licence. This product must not be used as for diagnostic or other medical purposes. St John's Laboratory Ltd, Knowledge Dock Business Centre, University Way, London, E16 2RD | Tel: 0208 223 3081