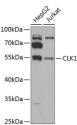

## Anti-CLK1 antibody (1-130) (STJ28967)

## **GENERAL INFORMATION**

Product Type Primary antibodies

Short Description Rabbit polyclonal antibody anti-CLK1 (1-130) is suitable for use in Western Blot.

Applications WB Host/Source Rabbit Reactivity Human, Mouse