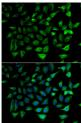

Immunogen Region 1-301 Specificity Immunogen Sequence

Immunofluorescence analysis of HeLa cells using SLC25A20 antibody (STJ28960). Blue: DAPI for nuclear staining.