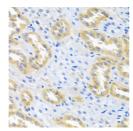

## **GENERAL INFORMATION**

Product Type Primary antibodies

Short Description Rabbit polyclonal antibody anti-BMP3 (243-472) is suitable for use in Western Blot and Immunohistochemistry.

Applications WB, IHC Host/Source Rabbit

## **TARGET INFORMATION**

Gene ID 651 Gene Symbol BMP3

Uniprot ID BMP3\_HUMAN

Immunogen Recombinant fusion protein containing a sequence corresponding to amino acids 243-472 of human BMP3 (NP\_001192.2).