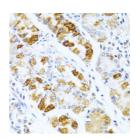

## **GENERAL INFORMATION**

Product Type Primary antibodies

Short Description Rabbit polyclonal antibody anti-BMP3 (243-472) is suitable for use in Western Blot and Immunohistochemistry.

Applications WB, IHC Host/Source Rabbit

## **TARGET INFORMATION**

Gene ID 651 Gene Symbol BMP3

Uniprot ID BMP3\_HUMAN

Immunogen Recombinant fusion protein containing a sequence corresponding to amino acids 243-472 of human BMP3 (NP\_001192.2).