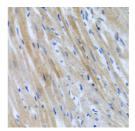

## **GENERAL INFORMATION**

Product Type Primary antibodies

Short Description Rabbit polyclonal antibody anti-BMP3 (243-472) is suitable for use in Western Blot and Immunohistochemistry.

Applications WB, IHC Host/Source Rabbit

## **TARGET INFORMATION**

Gene ID 651 Gene Symbol BMP3

Uniprot ID BMP3\_HUMAN

Immunogen Recombinant fusion protein containing a sequence corresponding to amino acids 243-472 of human BMP3 (NP\_001192.2).