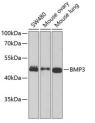

## **GENERAL INFORMATION**

Product Type Primary antibodies

Short Description Rabbit polyclonal antibody anti-BMP3 (243-472) is suitable for use in Western Blot and Immunohistochemistry.

Applications WB, IHC Host/Source Rabbit

## **TARGET INFORMATION**

Gene ID 651 Gene Symbol BMP3

Uniprot ID BMP3\_HUMAN

Immunogen Recombinant fusion protein containing a sequence corresponding to amino acids 243-472 of human BMP3 (NP\_001192.2).