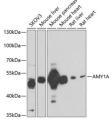

## Anti-AMY1A antibody (16-200) (STJ28947)

## **GENERAL INFORMATION**

Product Type Primary antibodies

Short Description Rabbit polyclonal antibody anti-AMY1A (16-200) is suitable for use in Western Blot.

Applications WB Host/Source Rabbit

Reactivity Human, Mouse, Rat