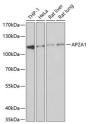

Immunogen Region 1-260 Specificity Immunogen Sequence

blot analysis of extracts of various cell lines, P2A1 antibody (STJ28943) at 1:1000 dilution. ry antibody: HRP Goat Anti-rabbit IgG (H+L) at dilution. Lysates/proteins: 25ug per lane uffer: 3% nonfat dry milk in TBST. Detection Kit Exposure time: 10s