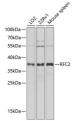

## Anti-RFC2 antibody (38-297) (STJ28929)

## **GENERAL INFORMATION**

Product Type Primary antibodies

Short Description Rabbit polyclonal antibody anti-RFC2 (38-297) is suitable for use in Western Blot.

Applications WB Host/Source Rabbit Reactivity Human, Mouse