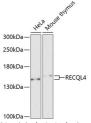

Western blot analysis of extracts of various cell lines using RECQL4 antibody (STJ28928) at 1:1000 dilution Secondary antibody: HRP Goat Anti-rabbit IgG (H-L) a 1:10000 dilution. Lysates/proteins: 25ug per lane Blocking buffer: 3% nonfat dry nilki in TBST. Detection ECL Enhanced Kft. Exposure time: 90s.