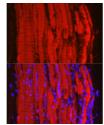

## **TARGET INFORMATION**

Gene ID 114907 Gene Symbol FBXO32

Uniprot ID FBX32\_HUMAN

Immunogen Region Specificity Immunogen Sequence

Immunogen A synthetic peptide of human Fbx32/FBOX32

ofluorescence analysis of mouse skeletal muscle Fbx32/FBOX32 rabbit polyclonal antibody 908) at dilution of 1:100 (40x lens). Blue: DAPI for