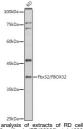

## **TARGET INFORMATION**

Gene ID 114907 Gene Symbol FBXO32

Uniprot ID FBX32\_HUMAN

Immunogen Region Specificity Immunogen Sequence

Immunogen A synthetic peptide of human Fbx32/FBOX32

ofluorescence analysis of mouse skeletal muscle Fbx32/FBOX32 rabbit polyclonal antibody 908) at dilution of 1:100 (40x lens). Blue: DAPI for