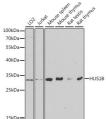

## Anti-HUS1B antibody (1-278) (STJ28900)

## **GENERAL INFORMATION**

Product Type Primary antibodies

Short Description Rabbit polyclonal antibody anti-HUS1B (1-278) is suitable for use in Western Blot.

Applications WB Host/Source Rabbit

Reactivity Human, Mouse, Rat

## **PRODUCT PROPERTIES**

Clonality Polyclonal

Clone ID Concentration

Conjugation Unconjugated Purification Affinity purification Dilution Range WB 1:500-1:2000

Formulation PBS containing 0.02% Sodium Azide, 50% Glycerol, pH7.3.