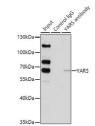

Immunogen Region 1-300 Specificity Immunogen Sequence

ecipitation analysis of 200ug extracts of HeLa 1 1ug YARS antibody (STJ28874). Western blot was performed from the immunoprecipitate YARS antibody (STJ28874) at a dilition of 1:1000