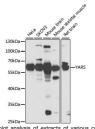

Immunogen Region 1-300 Specificity Immunogen Sequence

ecipitation analysis of 200ug extracts of HeLa 1 1ug YARS antibody (STJ28874). Western blot was performed from the immunoprecipitate YARS antibody (STJ28874) at a dilition of 1:1000