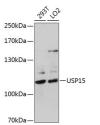

## Anti-USP15 antibody (852-952) (STJ28869)

## **GENERAL INFORMATION**

Product Type Primary antibodies

Short Description Rabbit polyclonal antibody anti-USP15 (852-952) is suitable for use in Western Blot and Immunofluorescence.

Applications WB, IF Host/Source Rabbit Reactivity Human, Mouse

## **PRODUCT PROPERTIES**

Clonality Polyclonal

Clone ID Concentration

Conjugation Unconjugated Purification Affinity purification Dilution Range WB 1:500-1:2000

IF 1:50-1:100

Formulation PBS containing 0.02% Sodium Azide, 50% Glycerol, pH7.3.