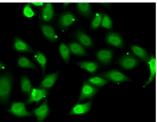

Immunogen Region 135-215 Specificity Immunogen Sequence

Immunofluorescence analysis of MCF7 cells us TEAD1 antibody (STJ28851).