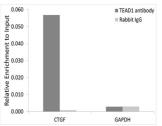

lot and Immunofluorescence.

Applications WB, IF Host/Source Rabbit

Reactivity Human, Mouse, Rat

## **PRODUCT PROPERTIES**

Clonality Polyclonal

Clone ID

Concentration
Conjugation Unconjugated Purification Affinity purification Dilution Range WB 1:500-1:2000

IF 1:50-1:200 ChIP 1:50-1:200

Formulation PBS containing 0.02% Sodium Azide, 50% Glycerol, pH7.3.

Isotype IgG

Storage Instruction Store in a freezer at-20°C and avoid freeze-thaw cycles.

## **TARGET INFORMATION**

Gene ID 7003 Gene Symbol TEAD1 Uniprot ID TEAD1\_HUMAN

Immunogen Recombinant fusion protein containing a sequence corresponding to amino acids 135-215 of human TEAD1 (NP\_068780.2).

Immunogen Region 135-215 Specificity Immunogen Sequence





Immunofluorescence analysis of MCF7 cells us TEAD1 antibody (STJ28851).