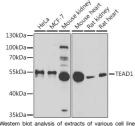

bit polyclonal antibody anti-TEAD1 (135-215) is suitable for use in Western Blot and Immunofluorescence.

Applications WB, IF Host/Source Rabbit

Reactivity Human, Mouse, Rat

## **PRODUCT PROPERTIES**

Clonality Polyclonal

Clone ID

Concentration
Conjugation Unconjugated Purification Affinity purification Dilution Range WB 1:500-1:2000

IF 1:50-1:200 ChIP 1:50-1:200

Formulation PBS containing 0.02% Sodium Azide, 50% Glycerol, pH7.3.

Isotype IgG

Storage Instruction Store in a freezer at-20°C and avoid freeze-thaw cycles.

## **TARGET INFORMATION**

Gene ID 7003 Gene Symbol TEAD1 Uniprot ID TEAD1\_HUMAN

Immunogen Recombinant fusion protein containing a sequence corresponding to amino acids 135-215 of human TEAD1 (NP\_068780.2).

Immunogen Region 135-215 Specificity Immunogen Sequence





Immunofluorescence analysis of MCF7 cells us TEAD1 antibody (STJ28851).