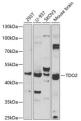

## Anti-TDO2 antibody (137-406) (STJ28849)

## **GENERAL INFORMATION**

Product Type Primary antibodies

Short Description Rabbit polyclonal antibody anti-TDO2 (137-406) is suitable for use in Western Blot.

Applications WB Host/Source Rabbit Reactivity Human, Mouse

## **TARGET INFORMATION**

Gene ID 6999 Gene Symbol TDO2 Uniprot ID T230\_HUMAN

Immunogen Recombinant fusion protein containing a sequence corresponding to amino acids 137-406 of human TDO2 (NP\_005642.1).