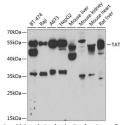

ies

Short Description Rabbit polyclonal antibody anti-TAT (1-270) is suitable for use in Western Blot and Immunofluorescence.

Applications WB, IF Host/Source Rabbit

Reactivity Human, Mouse, Rat

## **PRODUCT PROPERTIES**

Clonality Polyclonal

Clone ID Concentration

Conjugation Unconjugated Purification Affinity purification Dilution Range WB 1:500-1:2000

IF 1:50-1:200

Formulation PBS containing 0.02% Sodium Azide, 50% Glycerol, pH7.3.

Isotype IgG

Storage Instruction Store in a freezer at-20°C and avoid freeze-thaw cycles.

## **TARGET INFORMATION**

Gene ID 6898 Gene Symbol TAT

Uniprot ID ATTY\_HUMAN

Immunogen Recombinant fusion protein containing a sequence corresponding to amino acids 1-270 of human TAT (NP\_000344.1).

Immunogen Region 1-270

Specificity

Immunogen Sequence