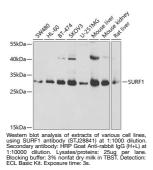

## Anti-SURF1 antibody (80-275) (STJ28841) STJ28841

## **GENERAL INFORMATION**

 Product Type
 Primary antibodies

 Short Description
 Rabbit polyclonal antibody anti-SURF1 (80-275) is suitable for use in Western Blot and Immunohistochemistry.

 Applications
 WB, IHC

 Host/Source
 Rabbit

 Human, Mouse, Rat

## **PRODUCT PROPERTIES**

 
 Clonality
 Polyclonal

 Clone ID
 Polyclonal

 Concentration
 Concingated

 Purification
 Affinity purification

 Dilution Range
 WB 1:500-1:2000 IHC 1:50-1:200

 Formulation
 PBS containing 0.02% Sodium Azide, 50% Glycerol, pH7.3.

 Isotype
 IgG

 Storage Instruction
 Store in a freezer at-20°C and avoid freeze-thaw cycles.

## **TARGET INFORMATION**



This product is suitable for in-vitro studies under the RESEARCH USE ONLY [RUO] licence. This product must not be used as for diagnostic or other medical purposes. St John's Laboratory Ltd, Knowledge Dock Business Centre, University Way, London, E16 2RD | Tel: 0208 223 3081