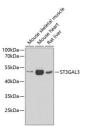

Immunogen Region 30-375 Specificity Immunogen Sequence

estern blot analysis of extracts of various or ing ST3GAL3 antibody (STJ28836) at 1:1000

minumionistochemistry of paraffin-embedded mouse spinal cord using ST3GAL3 antibody (STJ28836) at dilution of 1:100 (40x lens).