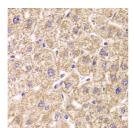

Immunogen Region 30-375 Specificity Immunogen Sequence

estern blot analysis of extracts of various or ing ST3GAL3 antibody (STJ28836) at 1:1000

minumionistochemistry of paraffin-embedded mouse spinal cord using ST3GAL3 antibody (STJ28836) at dilution of 1:100 (40x lens).