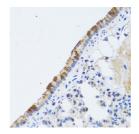

Immunogen Region 30-375 Specificity Immunogen Sequence

estern blot analysis of extracts of various or ing ST3GAL3 antibody (STJ28836) at 1:1000

minumionistochemistry of paraffin-embedded mouse spinal cord using ST3GAL3 antibody (STJ28836) at dilution of 1:100 (40x lens).