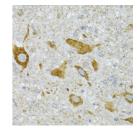

Immunogen Region 30-375 Specificity Immunogen Sequence

estern blot analysis of extracts of various or ing ST3GAL3 antibody (STJ28836) at 1:1000

minumionistochemistry of paraffin-embedded mouse spinal cord using ST3GAL3 antibody (STJ28836) at dilution of 1:100 (40x lens).