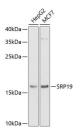

## Anti-SRP19 antibody (1-144) (STJ28835)

Applications WB, IHC, IF Host/Source Rabbit

Reactivity Human, Mouse, Rat

## **PRODUCT PROPERTIES**

Clonality Polyclonal

Clone ID Concentration

Conjugation Unconjugated Purification Affinity purification Dilution Range WB 1:500-1:2000

IHC 1:50-1:200 IF 1:10-1:100

Formulation PBS containing 0.02% Sodium Azide, 50% Glycerol, pH7.3.