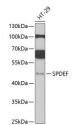

## Anti-SPDEF antibody (1-335) (STJ28830)

## **GENERAL INFORMATION**

Product Type Primary antibodies

Short Description Rabbit polyclonal antibody anti-SPDEF (1-335) is suitable for use in Western Blot.

Applications WB Host/Source Rabbit Reactivity Human