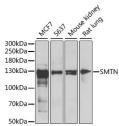

## Anti-SMTN antibody (65-325) (STJ28828)

ST.128828

## **GENERAL INFORMATION**

Product Type Primary antibodies

Short Description Rabbit polyclonal antibody anti-SMTN (65-325) is suitable for use in Western Blot.

Applications WB Host/Source Rabbit

Reactivity Human, Mouse, Rat