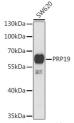

Immunogen Region 1-220 Specificity Immunogen Sequence

lot analysis of extracts of SW620 cells, using antibody (STJ28789) at 1:1000 dilution. y antibody: HRP Goat Anti-rabbit IgG (H+L) at dilution. Lysates/proteins: 25ug per lane. suffer: 3% nonfat dry milk in TBST. Detection: Kit. Exposure time: 90s.