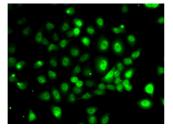

## Anti-PPP2R1B antibody (468-667) (STJ28786)

## **GENERAL INFORMATION**

Product Type Primary antibodies

Short Rabbit polyclonal antibody anti-PPP2R1B (468-667) is suitable for use in Western Blot, Immunohistochemistry and

**Description** Immunofluorescence.

Applications WB, IHC, IF Host/Source Rabbit

Reactivity Human, Mouse, Rat