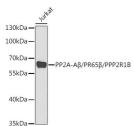

## Anti-PPP2R1B antibody (468-667) (STJ28786)

## **TARGET INFORMATION**

Gene ID 5519 Gene Symbol PPP2R1B Uniprot ID 2AAB\_HUMAN

Immunogen Recombinant fusion protein containing a sequence corresponding to amino acids 468-667 of human PP2A-Abeta/PR65 Beta/PP2A-

A Beta/PR65 Beta/PPP2R1B (NP\_859050.1).

Immunogen 468-667

Region Specificity Immunogen Sequence