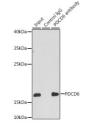

Region Specificity Immunogen Sequence

cipitation analysis of 200ug extracts of s, using 3 ug PDCD6 antibody (STJ28768). blot was performed from the cipitate using PDCD6 antibody (STJ28768) of 1:1000.