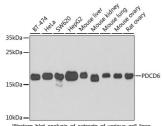

Region Specificity Immunogen Sequence

cipitation analysis of 200ug extracts of s, using 3 ug PDCD6 antibody (STJ28768). blot was performed from the cipitate using PDCD6 antibody (STJ28768) of 1:1000.