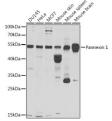

Western blot analysis of extracts of various cell lines using Pannexin 1 antibody (STJ28766) at 1:100 dilution. Secondary antibody: HRP Goat Anti-rabbit IgG (H+L) at 1:10000 dilution. Lysates/proteins: 25ug pe lane. Blocking buffer: 3% nonfat dry milk in TBST