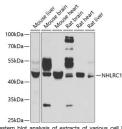

## Anti-NHLRC1 antibody (1-280) (STJ28752)

## **GENERAL INFORMATION**

Product Type Primary antibodies

Short Description Rabbit polyclonal antibody anti-NHLRC1 (1-280) is suitable for use in Western Blot, Immunohistochemistry and

Immunofluorescence.

Applications WB, IHC, IF Host/Source Rabbit

Reactivity Human, Mouse, Rat

## **PRODUCT PROPERTIES**

Clonality Polyclonal

Clone ID Concentration

Conjugation Unconjugated

Purification Affinity purification Dilution Range WB 1:500-1:2000

IHC 1:50-1:200 IF 1:50-1:200

Formulation PBS containing 0.02% Sodium Azide, 50% Glycerol, pH7.3.

## **TARGET INFORMATION**

Gene ID 378884 Gene Symbol NHLRC1 Uniprot ID NHLC1\_HUMAN

Immunogen Recombinant fusion protein containing a sequence corresponding to amino acids 1-280 of human NHLRC1 (NP\_940988.2).