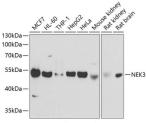

## Anti-NEK3 antibody (267-506) (STJ28748)

## **TARGET INFORMATION**

Gene ID 4752 Gene Symbol NEK3

Uniprot ID NEK3\_HUMAN

Immunogen Recombinant fusion protein containing a sequence corresponding to amino acids 267-506 of human NEK3 (NP\_689933.1).

Immunogen Region 267-506 Specificity

Immunogen Sequence

on. Lysates/proteins: 25ug per lane : 3% nonfat dry milk in TBST. Detection Exposure time: 1s.