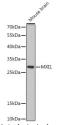

## Anti-MXI1 antibody (76-295) (STJ28744)

## **TARGET INFORMATION**

Gene ID 4601 Gene Symbol MXI1

Uniprot ID MXI1\_HUMAN

Immunogen Recombinant fusion protein containing a sequence corresponding to amino acids 76-295 of human MXI1 (NP\_569157.2).