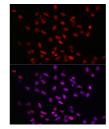

## **GENERAL INFORMATION**

Product Type Primary antibodies

Short Description Rabbit polyclonal antibody anti-KLF4 (180-479) is suitable for use in Western Blot, Immunohistochemistry and

Immunofluorescence.