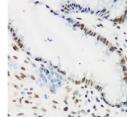

## **GENERAL INFORMATION**

Product Type Primary antibodies

Short Description Rabbit polyclonal antibody anti-KLF4 (180-479) is suitable for use in Western Blot, Immunohistochemistry and

Immunofluorescence.