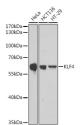

Immunogen Region 180-479 Specificity Immunogen Sequence

ern blot analysis of extracts of various cell KLF4 antibody (STJ28723) at 1:1000 di adam antibody: HRP Goat Anti-rabbit InG (H