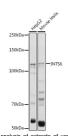

## Anti-INTS6 antibody (1-280) (STJ28717)

## **GENERAL INFORMATION**

Product Type Primary antibodies

Short Description Rabbit polyclonal antibody anti-INTS6 (1-280) is suitable for use in Western Blot, Immunohistochemistry and

Immunofluorescence.

Applications WB, IHC, IF Host/Source Rabbit Reactivity Human, Mouse

## **PRODUCT PROPERTIES**

Clonality Polyclonal

Clone ID Concentration

Conjugation Unconjugated Purification Affinity purification Dilution Range WB 1:500-1:2000 IHC 1:50-1:200

IF 1:50-1:200

Formulation PBS containing 0.02% Sodium Azide, 50% Glycerol, pH7.3.